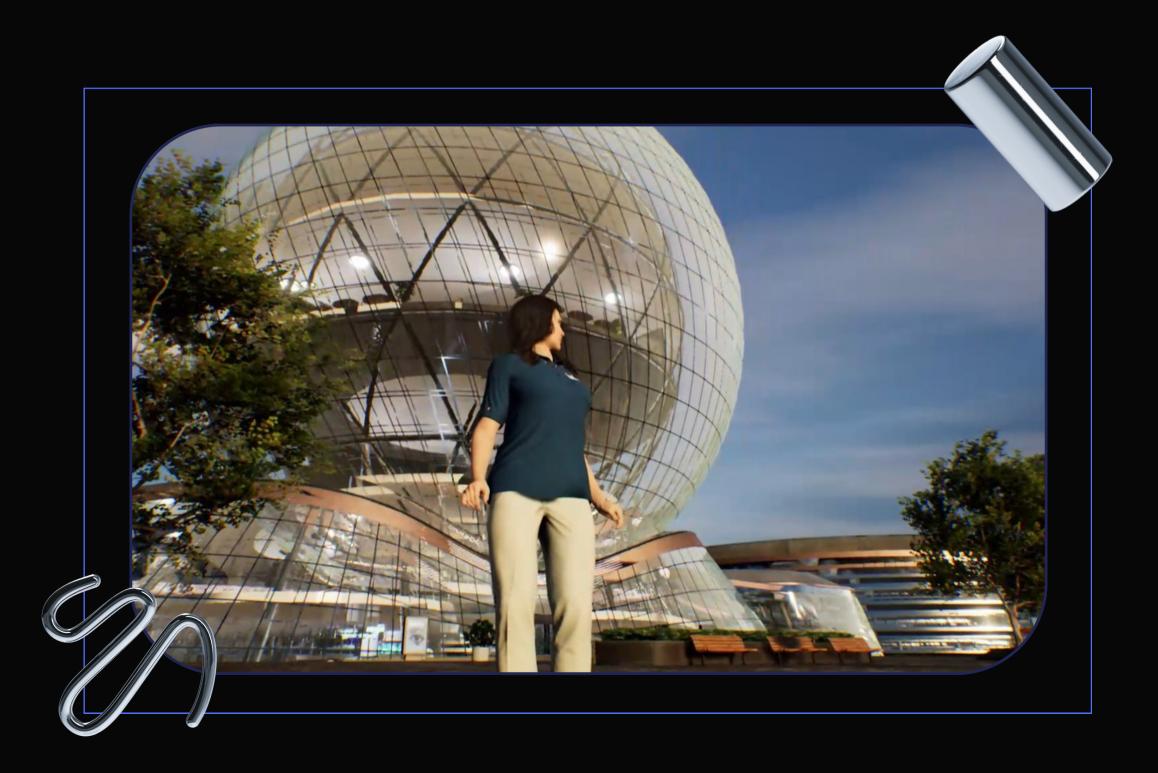

#### Stakeholder Engagement

Client Walkthroughs: Before the first brick is laid, clients can take a virtual tour of the proposed structure, ensuring alignment with their vision and making real-time modifications.

Investor Pitches: Showcase your projects in the metaverse, giving investors a tangible sense of the project's potential.