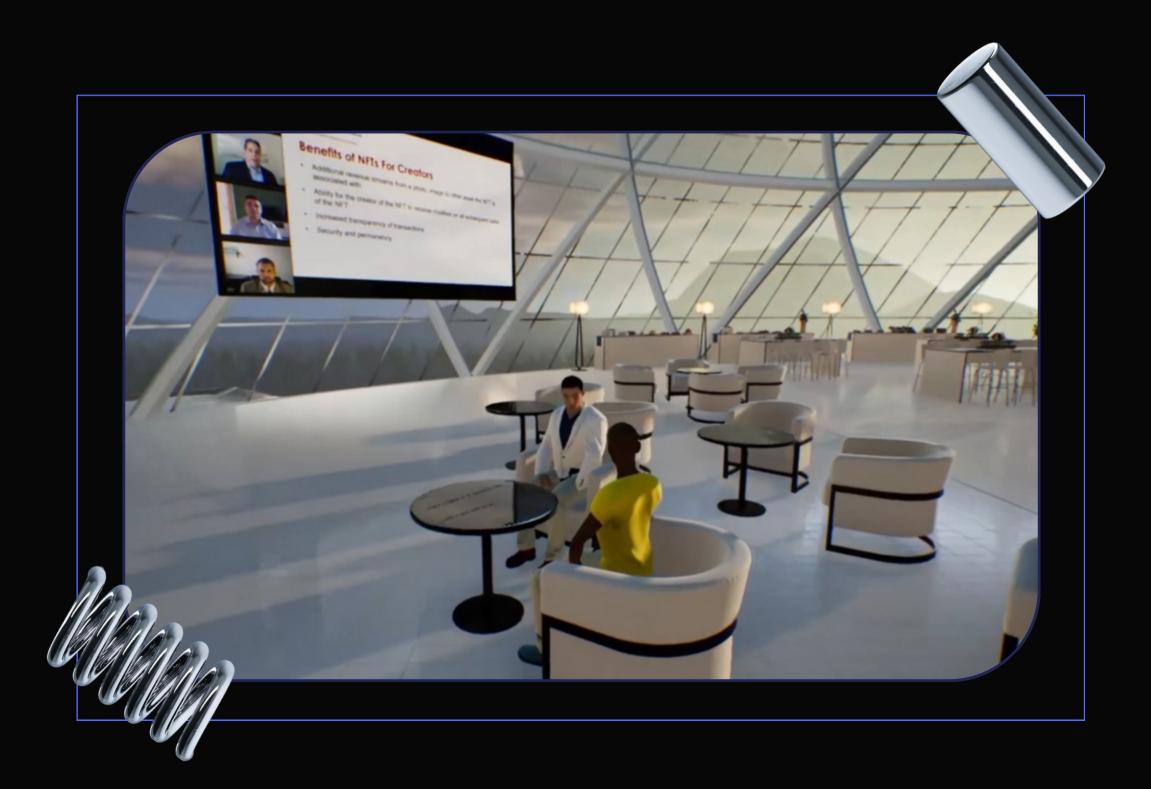

### **Training and Skill Development**

# bizztech

Virtual Workshops: Conduct immersive training sessions where workers can practice construction techniques in a risk-free environment.

Safety Protocols: Simulate potential on-site hazards in the metaverse, training workers to respond effectively, enhancing on-site safety.